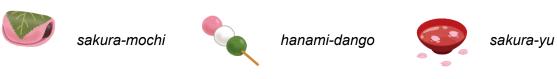

#### Sakura sweets

There are a variety of sweets and drinks named Sakura, some use cherry petals and/or salted leaves and are available at supermarkets or Japanese sweets shops.