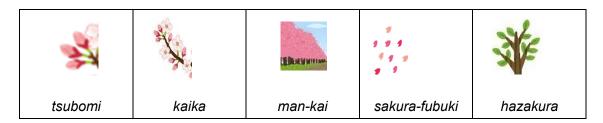

#### **Blooming Time**

- The bloom time is different according to the type of tree and the climate. In most areas in Japan, we can enjoy cherry blossoms at the end of March.
- During the period of cherry blossom viewing, but we can enjoy every moment: buds (tsubomi)– full bloom (man-kai)– flowers falling and leaves growing (hazakura)