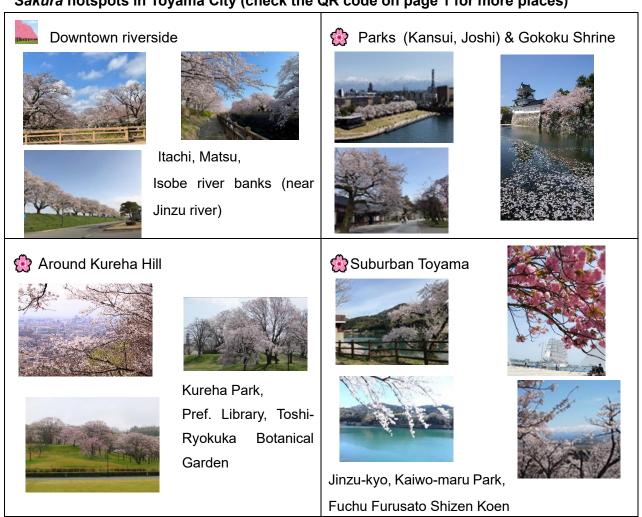

#### Sakura hotspots in Toyama City (check the QR code on page 1 for more places)